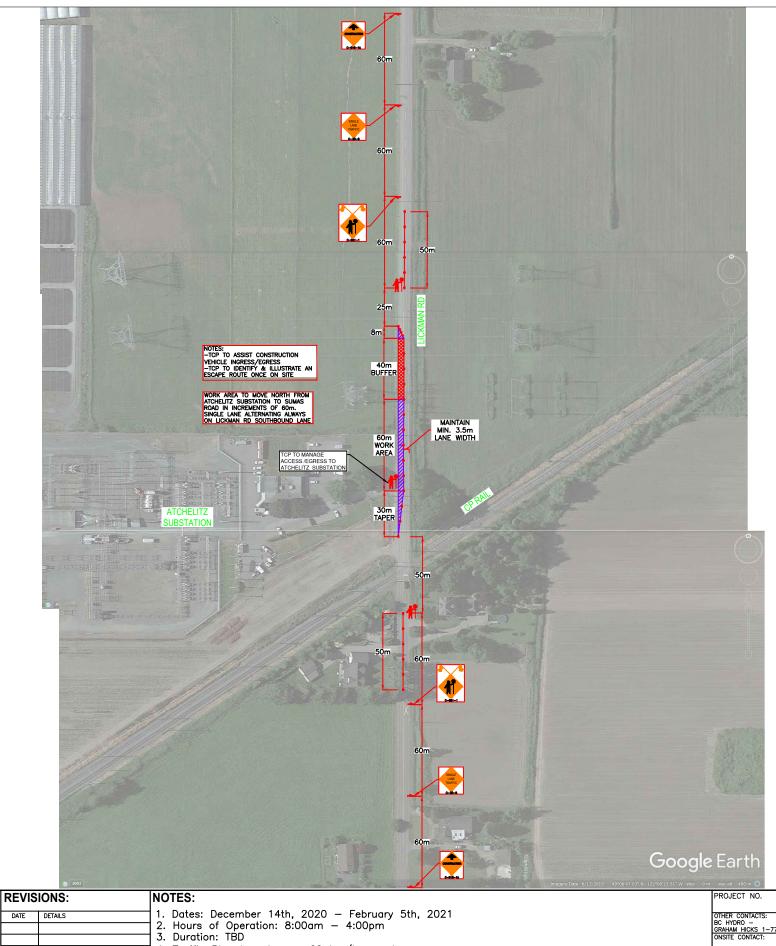

4. Traffic Plan based on a 60 km/h speed zone
5. TCP's to assist vehicles, pedestrian, and cyclists as required
6. Existing lane alignment to be reinstated at the end of each shift
8. Traffic specifications based on the Traffic Management Manual for Work on Roadways (2020)

|                         |               | CHILLIV                                                                                                      | VACK -              | LICKMAN F                  | ROAD              |            |           |
|-------------------------|---------------|--------------------------------------------------------------------------------------------------------------|---------------------|----------------------------|-------------------|------------|-----------|
| $\overline{\mathbf{V}}$ | ENGINEER SEAL | Traffic Control Plan: MOVING SINGLE LANE ALTERNATING SOUTHBOUND ON LICKMAN ROAD (MOVING NORTH TO SUMAS ROAD) |                     |                            |                   |            |           |
|                         |               | SCALE:                                                                                                       | DATE:<br>04.12.2020 | REQUEST CODE:<br>892887705 | DWG. NO.<br>DWG01 | REV:<br>00 | BY:<br>AS |